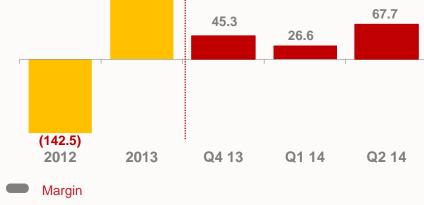

module manufacturing facility

Canadian Solar expects to generate approximately C\$1.8 bn in revenue over the next 6-13 months from its owned projects and EPC backlog in Ontario with target gross margin of ~20%