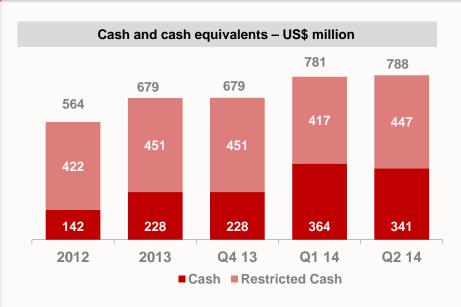

iciency improvements and introduction of new technologies

Canadian Solar aims to maintain profitability and to be the global leader in the development, manufacture and sale of solar module products and a total solutions provider in photovoltaic power generation



### **Income statement summary**











### Operating expenses as % of revenue









Source: Company filings

Note: Percentages are of the total net revenues in the corresponding period.

(1) Fiscal year 2012 excludes \$64.2 million non-cash provision for bad debt and arbitration award. Including these provisions, G&A and operating expenses for fiscal 2012 represented 10.0% and 18.0% respectively.

(2) Excludes arbitration award reversal totaling \$30 million in Q1 2013.



### Selected balance sheet and cash flow items









Source: Company filings

Note:

Including US\$150 million in aggregate principal amount of 4.25% convertible senior notes due 2019



Working capital calculated as total current assets less total current liabilities (1) (2)

### **Guidance**

|                     | Q2 2014            | Q3 2014                              | FY2013      | FY2014                            | YoY ∆% |
|---------------------|--------------------|--------------------------------------|-------------|-----------------------------------|--------|
| Module<br>shipments | 646MW              | 720MW-<br>750MW                      | 1.9GW       | 2.5GW –<br>2.7GW                  | +37%   |
| Revenue             | \$623.8<br>Million | \$760 Million<br>to \$810<br>Million | 1.6 Billion | \$2.7 Billion to<br>\$