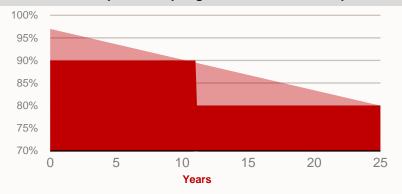

61730, UL 1703 & UL 790 & CEC
- CE conformity, MCS (EN45011)
- REACH Compliance

√ IEC 61215 √ IEC 61730 √ IEC 61701: Salt Mist Corrosion **√** Ammonia Resistance √ PID free **√ REACH Compliant** 

\* Four busbar modules





































Source: Company information



### Bankable product with insurance backed warranty

### Product workmanship and power output performance....

- 10-year product workmanship warranty
- 25-year power output performance guarantee
  - First year, guarantee of no less than 97% output
  - Second year through 24<sup>th</sup> year, decline of no more than 0.7% per annum
  - By end of year 25 the actual power output will be no less than 80% of the module's labeled power output

#### Value from liner power output guarantee - % of name plate rate



#### ....backed by an investment grade insurance policy

- Insurance policy matches Canadian Solar's standard warranty terms
- Coverage starts immediately and lasts for 25 years
- Covers worldwide modules sales from all CSI subsidiaries to most countries
- The policy is non-cancelable and allows third party bankruptcy rights (satisfying investors/ lenders requirements)
- Insurance purchased underwritten by:
  - International Insurance Company of Hannover Limited AM Best Rating: A XV. www.inter-hannover.com
  - RSUI Indemnity Company AM Best Rating: A XII. www.rsui.com



### **Experienced Board and Senior Management**

#### Name / Title

#### **Work Experience**



- Director & VP at Photowatt International S.A.
- Research scientist at Ontario Power Generation Corp.



#### **Michael Pot