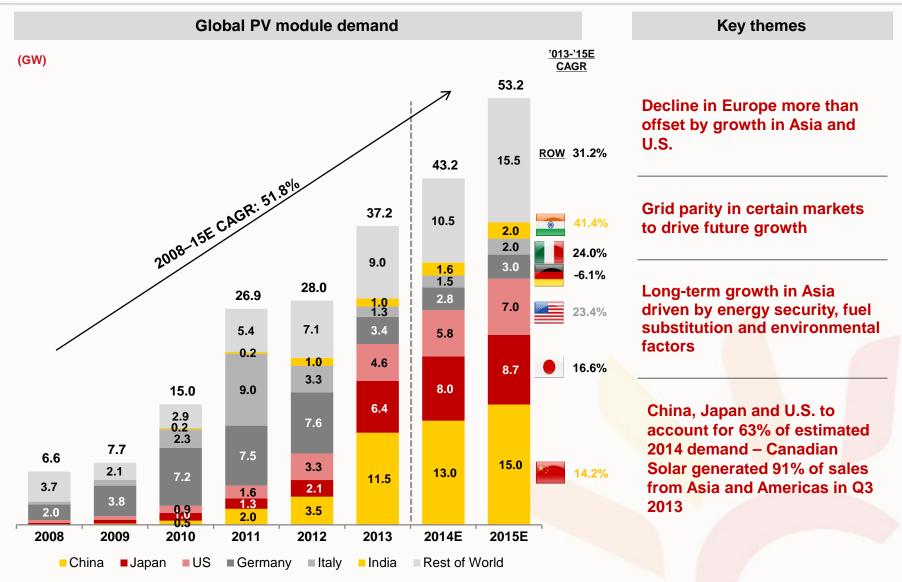

### Levered to strong, positive demand growth globally

Source: Global PV module demand assumptions from January 6, 2014 Deutsche Bank research report, Bloomberg New Energy Finance, Solarbuzz.

Note:

(1) China portion of 2014E demand adjusted from 12 GW to 13 GW based on the announcement National Energy Administration made on August 5, 2014.