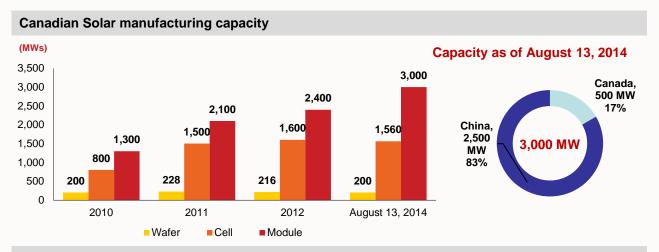

### **Leading PV module manufacturer**

3.0 GW<sub>DC</sub> total module manufacturing capacity including 2.5 GW in China

## 3<sup>rd</sup> largest module manufacturer

module manufacture globally

### 22% YoY growth

in module shipments from 2012 – 2013

## \$0.53/W module cost

competitive cost structure