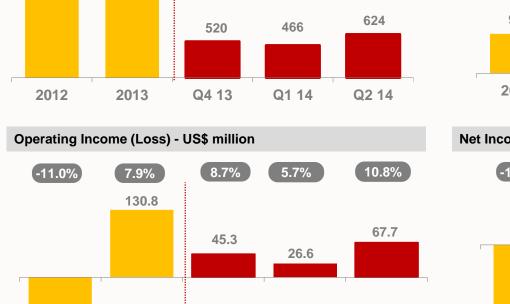

module manufacturing facility

Canadian Solar expects to generate approximately C\$1.8 bn in revenue over the next 6-13 months from its owned projects and EPC backlog in Ontario with target gross margin of ~20%