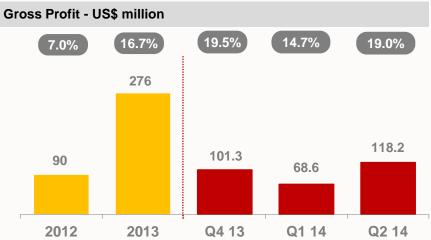

module manufacturing facility

Canadian Solar expects to generate approximately C\$1.8 bn in revenue over the next 6-13 months from its owned projects and EPC backlog in Ontario with target gross margin of ~20%