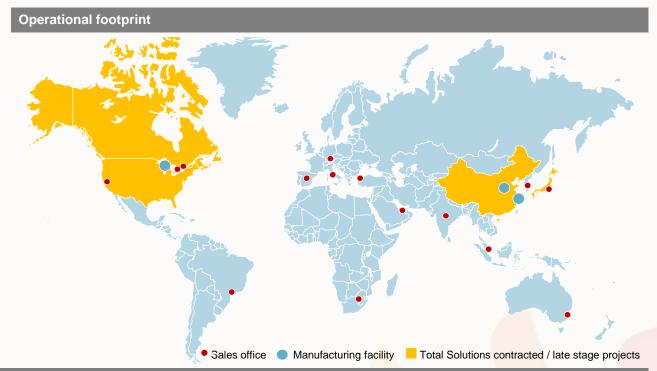

manufacturer

#### Canadian Solar manufacturing capacity growth



- Module capacity currently at 3,000 MW per year
- Cell capacity expansion in Funning, Jiangsu Province, in JV with GCL. Phase I targets net capacity increase of 60MW to a total of 1,560MW.
- In-house cell capacity targeted at 75% of module shipments

#### Total shipments in module and total solutions businesses



#### Leading module manufacturer globally by shipments – 2013





### All-in pure manufacturing cost in China



<sup>\*</sup> Includes purchased wafers and cells.

### Global footprint with diversified customer base

### > 7.0 GW cumulative modules sold to date

**Customers in** over 70 countries with offices in 19 countries

### **Established** projects business

currently delivering services in 4 countries





### High-quality product portfolio

### **Product portfolio** Commercial and utility-scale **ELPS MaxPower** CS6X-P CS6P-MM CS6P-M CS6P-P Residential **ELPS** All-black **ELPS** CS6V-MM CS6V-M CS5A-M CS5A-M CS6A-MM

#### International environmental & quality management standards

- ISO 9001:2008 Quality Management System
- QC080000:2005 HSPM Hazardous Substance Process Management
- ISO 14001 Environment Management System
- ISO TS16949:2009 First PV manufacturer to adopt ISO TS16949 for PV quality control
- OHSAS 18001 Occupational Health and Safety

#### International testing standards

- IEC 61215 & IEC 61730, UL 1703 & UL 790 & CEC
- CE conformity, MCS (EN45011)
- REACH Compliance

√ IEC 61215 √ IEC 61730 √ IEC 61701: Salt Mist Corrosion **√** Ammonia Resistance √ PID free **√ REACH