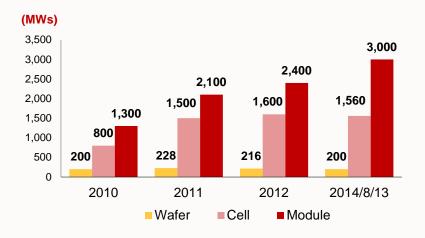

### **Leading PV module manufacturer**

3.0 GW<sub>DC</sub> total module manufacturing capacity including 2.5 GW in China

### 22% YoY growth

in module shipments from 2012 – 2013

## \$0.53/W module cost

competitive cost structure