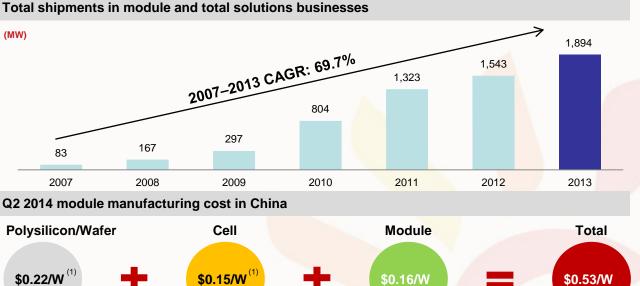

#### Module manufacturing business highlights

- 2013 shipments at 1.9 GW, #3 rank
- Industry leading cost structure
- Strong bankable brand with global reach

### 22% YoY growth

in module shipments from 2012 – 2013

## \$0.53/W module cost

competitive cost structure

### **Bankable brand**

established reputation for high quality products

Source: Company information (1) Includes purchased wafers and cells.