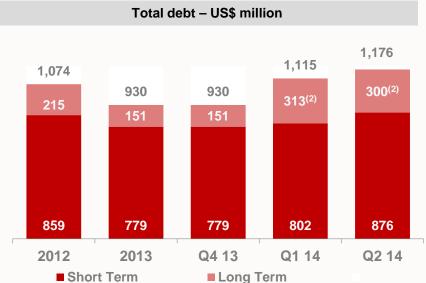

ncy improvements and introduction of new technologies

Canadian Solar aims to maintain profitability and to be the global leader in the development, manufacture and sale of solar module products and a total solutions provider in photovoltaic power generation



### **Income statement summary**











### Operating expenses as % of revenue









Source: Company filings

Note: Percentages are of the total net revenues in the corresponding period.

(1) Fiscal year 2012 excludes \$64.2 million non-cash provision for bad debt and arbitration award. Including these provisions, G&A and operating expenses for fiscal 2012 represented 10.0% and 18.0% respectively.

(2) Excludes arbitration award reversal totaling \$30 million in Q1 2013.



### Selected balance sheet and cash flow items









Source: Company filings

Note:

Including US\$150 million in aggregate principal amount of 4.25% convertible senior notes due 2019



Working capital calculated as total current assets less total current liabilities (1) (2)

### **Guidance**

|                     | Q2 2014            | Q3 2014                              | FY2013      | FY2014                            | YoY ∆% |
|---------------------|--------------------|--------------------------------------|-------------|-----------------------------------|--------|
| Module<br>shipments | 646MW              | 720MW-<br>750MW                      | 1.9GW       | 2.5GW –<br>2.7GW                  | +37%   |
| Revenue             | \$623.8<br>Million | \$760 Million<br>to \$810<br>Million | 1.6 Billion | \$2.7 Billion to<br>\$2.9