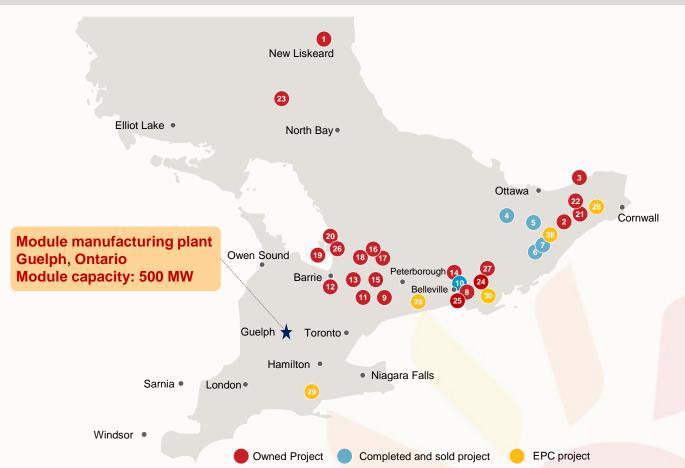

#### Ontario project location and status

**536 MW<sub>DC</sub>** project backlog

in Ontario(1)

116 MW<sub>DC</sub>

projects completed and delivered to end buyers (2)

**309 MW**<sub>DC</sub> EPC contracts

500 MW<sub>DC</sub>

module manufacturing facility

Canadian Solar expects to generate approximately C\$1.8 bn in revenue over the next 6-13 months from its owned projects and EPC backlog in Ontario with target gross margin of ~20%

Source: Company information as of August 13, 2014

Note: Construction schedules are subject to change without notice.

(1) Net of 89MW of partially completed construction that was recognized into revenue in prior quarters

(2) Projects completed from 2011 to the end of June 2014, does not include any partially completed projects