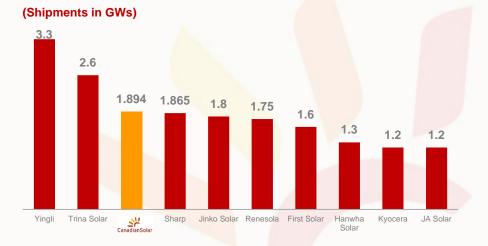

#### Module manufacturing business highlights

- 2013 shipments at 1.9 GW, #3 rank
- Industry leading cost structure
- Strong bankable brand with global reach

## 3<sup>rd</sup> largest module manufacturer

module manufacture globally