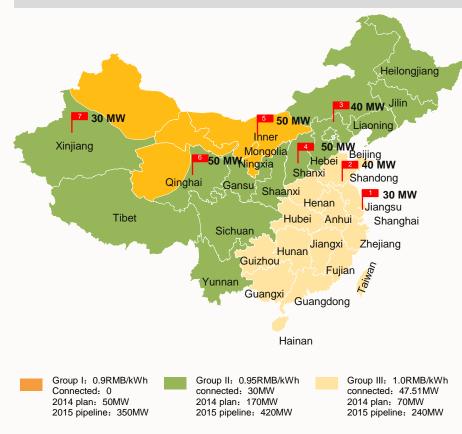

-----------|
| 1 project started construction and will reach COD in September | 1.2                                           |
| 1 project started construction in Q3 2014                      | 24.0                                          |
| 8 projects totalling 15MW may start construction in Q3 2014    | 2.2<br>2.2<br>1.6<br>0.9<br>2.3<br>2.3<br>1.9 |
| 1 project may start construction before the end of 2014        | 3.4                                           |
| Total                                                          | 43.6                                          |

#### **Growth in System Kits revenue (rooftop)**

2009 market entry

**\$77m** 2012 revenue

**\$141m** 2013 revenue



### China utility-scale solar project pipeline

#### **Total Solutions business - China**



|   | Province          | 2014 -15<br>Late Stage<br>Project<br>Opportunity<br>(MW <sub>DC</sub> ) | Feed In Tariff                     |
|---|-------------------|-------------------------------------------------------------------------|------------------------------------|
| 1 | Jiangsu           | 30 MW                                                                   | RMB 1.0/kWh<br>RMB 0.2/kWh (Prov.) |
| 2 | Shandong          | 40 MW                                                                   | RMB 1.0/kWhRMB 0.2/kWh (Prov.)     |
| 3 | Hebei             | 40 MW                                                                   | ■ RMB 0.95                         |
| 4 | Shanxi            | 50 MW                                                                   | ■ RMB 0.95