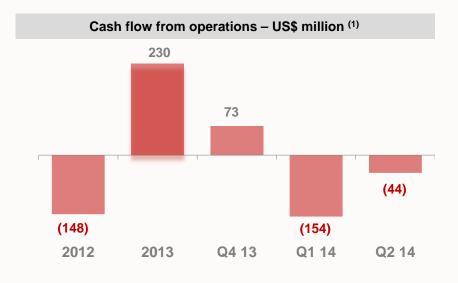

iency improvements and introduction of new technologies

Canadian Solar aims to maintain profitability and to be the global leader in the development, manufacture and sale of solar module products and a total solutions provider in photovoltaic power generation



### **Income statement summary**











### Operating expenses as % of revenue









Source: Company filings

Note: Percentages are of the total net revenues in the corresponding period.

(1) Fiscal year 2012 excludes \$64.2 million non-cash provision for bad debt and arbitration award. Including these provisions, G&A and operating expenses for fiscal 2012 represented 10.0% and 18.0% respectively.

(2) Excludes arbitration award reversal totaling \$30 million in Q1 2013.



### Selected balance sheet and cash flow items









Source: Company filings

Note:

Including US\$150 million in aggregate principal amount of 4.25% convertible senior notes due 2019



Working capital calculated as total current assets less total current liabilities (1) (2)

### **Guidance**

|                     | Q2 2014            | Q3 2014                              | FY2013      | FY2014                            | YoY ∆% |
|---------------------|--------------------|--------------------------------------|-------------|-----------------------------------|--------|
| Module<br>shipments | 646MW              | 720MW-<br>750MW                      | 1.9GW       | 2.5GW –<br>2.7GW                  | +37%   |
| Revenue             | \$623.8<br>Million | \$760 Million<br>to \$810<br>Million | 1.6 Billion | \$2.7 Billion to<br>\$2.