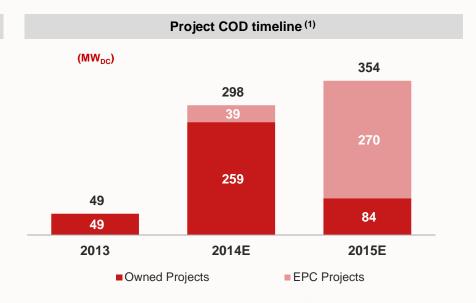

### Proven track record in monetizing utility-scale projects

Since entering the market in 2009, Canadian Solar has rapidly grown its total solutions business

Source: Company information

Note: All MW shown on this slide are in MW<sub>AC</sub>