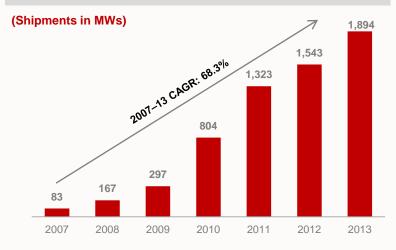

#### Module manufacturing business highlights

- 2013 shipments at 1.9 GW, #3 rank
- Industry leading cost structure
- Strong bankable brand with global reach

### 22% YoY growth

in module shipments from 2012 – 2013