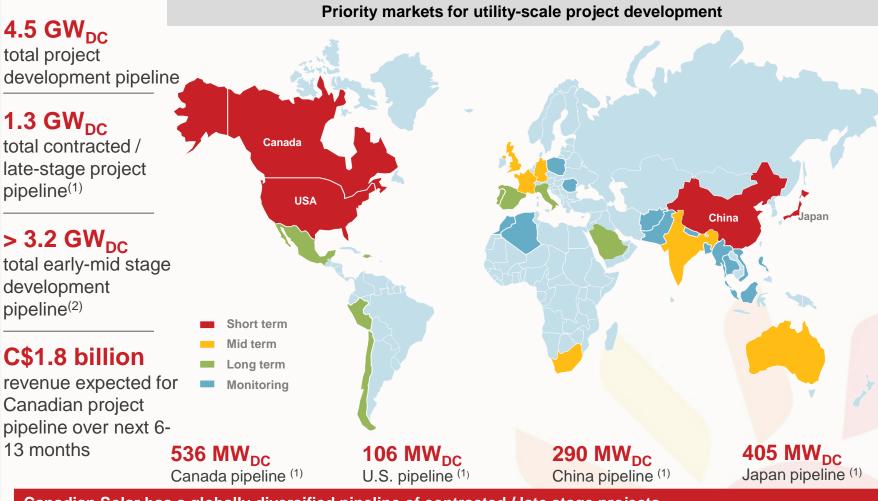

### 4.5 **GW**<sub>DC</sub>

total project development pipeline

### 1.3 **GW**<sub>DC</sub>

total contracted / late-stage project pipeline<sup>(1)</sup>

### $> 3.2 \text{ GW}_{DC}$

total early-mid stage development pipeline<sup>(2)</sup>

### C\$1.8 billion

revenue expected for Canadian project pipeline over next 6-13 months

Source: Company information as of August 13, 2014

(1) Late-stage project and EPC contract pipeline: nearly all projects have an energy off-take agreement and are expected to be built within the next 2 years. Projects are subject to cancellation or delays due to various risk factors, including failure to secure all the permits, failure to secure grid connection, technical problems during construction.

### Project development business with diversified pipeline

Canadian Solar has a globally diversified pipeline of contracted / late stage projects

Source: Company information as of August 13, 2014 Note:

(1) Late-stage project and EPC contract pipeline;: nearly all projects have an energy off-take agreement and are expected to be built within the next 2 years. Some projects may not reach completion due to failure to secure permits or grid connection, among other risk factors.