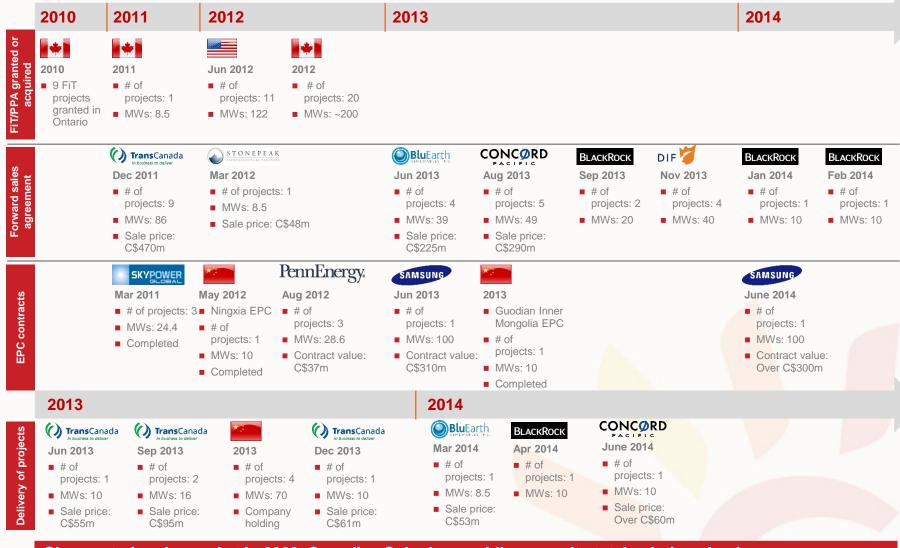

### Proven track record in monetizing utility-scale projects

Since entering the market in 2009, Canadian Solar has rapidly grown its total solutions business

Source: Company information

Note: All MW shown on this slide are in MW<sub>AC</sub>