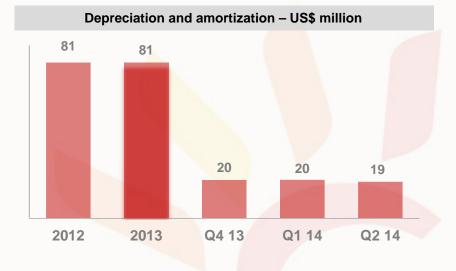

#### Module manufacturing business highlights

- 2013 shipments at 1.9 GW, #3 rank
- Industry leading cost structure
- Strong bankable brand with global reach

### 22% YoY growth

in module shipments from 2012 – 2013